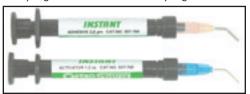

## SuperBond Instant - Self Cure

- Self Cure bonds attachments to impacted teeth in 10 seconds.
- Kit includes 1.2cc Activator syringe and 1.2 cc Adhesive syringe.
- 10 applicator needles.
- Instructions included. Cat. No. 557-764

#### **COMPONENTS:**

SuperBond Kit Cat. No. 557-754

SuperBond Instant Activator only - Cat. No. 557-765 - \$35.00 each SuperBond Instant Adhesive only - Cat.No. 557-766 - \$35.00 each