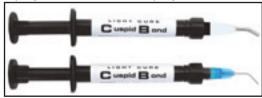

## CuspidBond - Light Cure

- Light Cure bonds attachments to impacted teeth in 10 seconds.
- Kit includes 1.2cc Primer syringe and 1.2 cc Adhesive syringe.
- 10 applicator needles.
- Instructions included. Cat. No. 557-754

1 kit - \$ 65.00 each 3 kits - \$ 60.00 each 5 kits - \$ 55.00 each

#### **COMPONENTS:**

CuspidBond Kit Cat. No. 557-754

CuspidBond Primer only - Cat. No. 557-755 - \$35.00 each CuspidBond Adhesive only - Cat.No. 557-756 - \$35.00 each