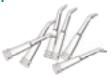

## Mini Bonding Tweezers

- · Easily picks up and securely holds all attachments.
- 5 different styles cover all placement situations.

1 to 4 - \$ 22.00 each 5 to 9 - \$ 20.00 each 10 + - \$ 18.00 each

Fine tips securely hold the tiniest attachment

Short - Cat. No. 878-020

Long - Cat. No. 878-021

Angled 30° - Cat. No. 878-022

Curved 45° - Cat. No. 878-023

Bayonet - Cat. No. 878-024